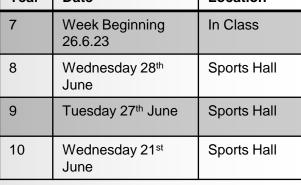

## Year 7-10 End of Year Assessments

All pupils have been informed about their up coming end of year assessments. They have been provided with revision sheets and should be using these, alongside their class books, to ensure that they are fully prepared.

| Year                      | Date                               | Location    |  |
|---------------------------|------------------------------------|-------------|--|
| 7                         | Week Beginning<br>26.6.23          | In Class    |  |
| 8                         | Wednesday 28 <sup>th</sup><br>June | Sports Hall |  |
| 9                         | Tuesday 27 <sup>th</sup> June      | Sports Hall |  |
| 10 Wednesday 21st<br>June |                                    | Sports Hall |  |